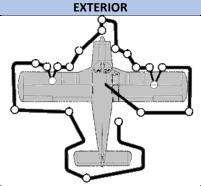

Visually inspect aircraft for overall general condition during walk around inspection.

NEVER FLY AN AIRCRAFT WITH EVEN A SMALL ACCUMULATION OF FROST, ICE, OR SNOW

| Right Wing                         |  |  |  |
|------------------------------------|--|--|--|
| <b>Flap</b> CHECK                  |  |  |  |
| No excessive movement              |  |  |  |
| Control rod                        |  |  |  |
| Hinges and safety wires            |  |  |  |
| No asymmetrical movement           |  |  |  |
| Nuts, bolts, and safety pins       |  |  |  |
| Aileron CHECK                      |  |  |  |
| Full, smooth, and correct movement |  |  |  |
| Yoke moves in proper direction     |  |  |  |
| Nuts, bolts, and safety wires      |  |  |  |
| Control rod                        |  |  |  |
| Counterweights                     |  |  |  |
| Inspection hatch                   |  |  |  |

| Right Wing (Cont.) |                |                  |
|--------------------|----------------|------------------|
| Wingtip            |                | CHECK            |
| Tip secured        |                |                  |
| General cor        | ndition        |                  |
| Lights             |                |                  |
| Leading Edge       |                | CHECK            |
| Fuel Cap (Righ     | it)            | CHECK            |
| Check fuel l       | evel with dip  | stick            |
| Secure cap         |                |                  |
| Condition o        | f upper wing   | surface          |
| Wing Tie Dow       | n              | REMOVE           |
| Fuel               |                | SUMP             |
| Fuel Vent          |                | CHECK            |
| Vortex Genera      | ators          | CHECK            |
| Right Main Gear    |                |                  |
| Tire               |                | CHECK            |
| Inflation an       | d tread wea    | r                |
| Slippage m         | ark            |                  |
| Cotter pin         |                |                  |
| Brake pads         |                |                  |
| Brake lines,       | ⁄leaks         |                  |
| Rotor              |                |                  |
| Strut inflati      | on             |                  |
| Safety pins        |                |                  |
|                    | Nose Section   | n                |
| Windscreen         |                | CHECK/CLEAN      |
| Right Engine A     |                | CHECK            |
| Check oil le       | vel (6-8 qts V | V100PLUS)        |
| Exhaust pip        | е              |                  |
| Steering co        | ntrol rods     |                  |
| Shimmy Da          | mper           |                  |
| Nose Strut         | CHECK (3       | -4 finger width) |
| Nose Tire          |                | CHECK            |
| Inflation an       | d tread wea    | r                |
| Safety pins        |                |                  |
| Scissor Link       |                |                  |
| Spinner            |                | CHECK            |
| Alternator Be      | t              | CHECK            |
| Propeller          |                | CHECK            |
| Engine Cowlin      | _              | CHECK            |
| Left Engine Ac     | cess Panel     | CHECK            |
| Brake fluid        |                | CHECK            |
| втаке јіша         |                | CITECI           |

## RIUK PA28

| Empennage                          |        |  |
|------------------------------------|--------|--|
| Horizontal Stabilator              | CHECK  |  |
| Anti Servo Tab                     | CHECK  |  |
| Full, smooth, and correct movement |        |  |
| Movement in same direction         |        |  |
| Control arm                        |        |  |
| No asymmetrical movement           |        |  |
| Nuts, bolts, and safety pins       |        |  |
| Rudder                             | CHECK  |  |
| Skin condition (DO NOT PUSH        | )      |  |
| Nuts, bolts, and safety pins       |        |  |
| Control cables                     |        |  |
| Lights                             | CHECK  |  |
| VOR Antennas                       | CHECK  |  |
| Tail Tie Down                      | REMOVE |  |
| Right Fuselage                     |        |  |
| Skin Condition/Rivets              | CHECK  |  |
| ELT Antenna                        | CHECK  |  |
| Underbelly Antennas                | CHECK  |  |