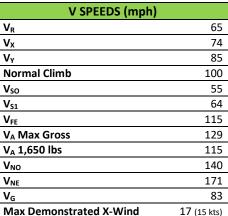

### **HELPFUL INFORMATION**

| IVIAX Delilolistratea X-VVIIIa | 17 (13   |  |
|--------------------------------|----------|--|
| Recommended Entry              | Speeds:  |  |
| Chandelles/Lazy 8s             | 120      |  |
| Steep Turns                    | 115      |  |
| ICAO FLIGHT PLANS              |          |  |
| 7 Aircraft ID                  | Tail Num |  |